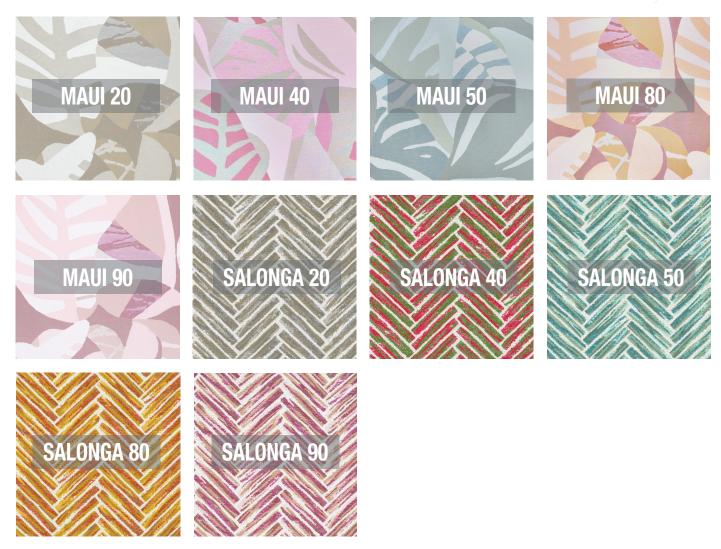

|                                                             |
| Rub test              | 5 (1 worst - 5 best)                                        |
| Resistance to washing | 5                                                           |

\* Would you like to learn more? Check the FAQS section in our website.

### Colors





### We recommend using this fabric for:



All models are manufactured by Fama Sofas, whose quality system is certified by AENOR and IQNET according to the ISO 9001-2015 standards, with the certificate number ES-0790/1999. In addition to the Environmental Management Certificate according to ISO 14001-2019.

All models have passed the tests required for granting the quality control label from Aidima-Cetem laboratories.





## **MAUI-SALONGA**