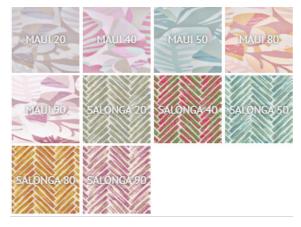

--------|
| Manufacturer          | Pielsa                                                      |
| Made in               | Spain                                                       |
| Design                | Patterned                                                   |
| Composition           | Maui: 32,39%PES - 67,61%CO<br>Salonga: 34,68%PES - 65,32%CO |
| Cycles                | 36.000                                                      |
|                       |                                                             |
| Rub test              | 5 (1 worst - 5 best)                                        |
| Resistance to washing | 5                                                           |

\* Would you like to learn more? Check the FAQS section in our website.

### Colors





### We recommend using this fabric for:



All models are manufactured by Fama Sofas, whose quality system is certified by AENOR and IQNET according to the ISO 9001-2015 standards, with the certificate number ES-0790/1999. In addition to the Environmental Management Certificate according to ISO 14001-2019.

All models have passed the tests required for granting the quality control label from Aidima-Cetem laboratories.





## **MAUI-SALONGA**