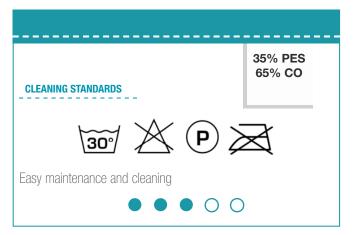

#### **MAUI - SALONGA**

| Collection            | 2018-19                                                     |
|-----------------------|-------------------------------------------------------------|
| Manufacturer          | Pielsa                                                      |
| Made in               | Spain                                                       |
| Design                | Patterned                                                   |
| Composition           | Maui: 32,39%PES - 67,61%CO<br>Salonga: 34,68%PES - 65,32%CO |
| Cycles                | 36.000                                                      |
|                       |                                                             |
| Rub test              | 5 (1 worst - 5 best)                                        |
| Resistance to washing | 5                                                           |