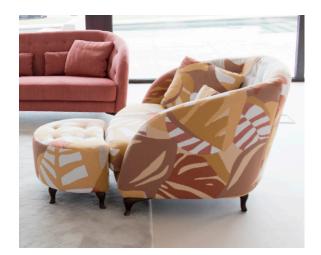

# **Technical Details**



#### **MAUI - SALONGA**



| Collection            | 2018-19                                                     |
|-----------------------|-------------------------------------------------------------|
| Manufacturer          | Pielsa                                                      |
| Made in               | Spain                                                       |
| Design                | Patterned                                                   |
| Composition           | Maui: 32,39%PES - 67,61%CO<br>Salonga: 34,68%PES - 65,32%CO |
| Cycles                | 36.000                                                      |
|                       |                                                             |
| Rub test              | 5 (1 worst - 5 best)                                        |
| Resi